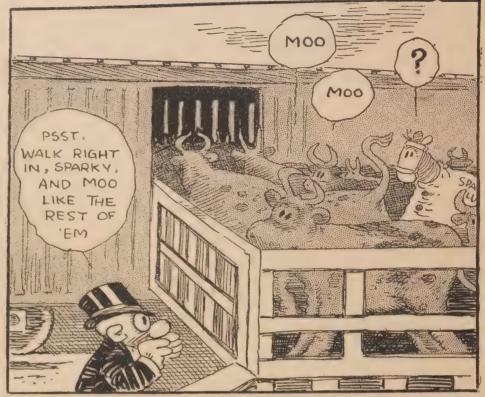

And his feelings for Spark Plug—well, they change from time to time. When Spark Plug wins a race, Barney loves him like a brother. But when Sparky loses, Barney always figures out how much he could get for him at a glue factory.

I hope you will like Barney and his horse. You will find that Barney, with all his faults and weaknesses, is human, like the rest of us. And you've simply got to like Spark Plug.

If their adventures please you and if you tell me you would like to know more of them, I'll get out other books. Anyway, please accept my thanks for having taken this one.